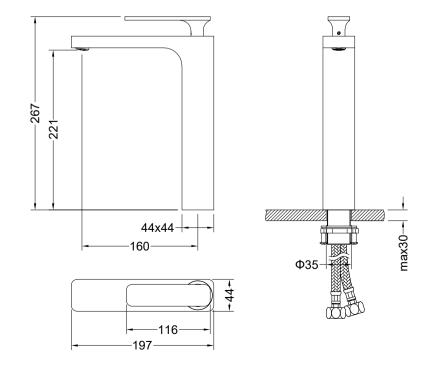

S**



#### Features

- Solid lead-free brass construction for durability and reliability
- Spain Citec ceramic cartridge ensures life-long trouble free service
- Swiss Neoperl aerator for a soft and splash-free stream
- Single handle design for smooth operation with effortless temperature and flow control
- Corrosion resistant finish will not fade or tarnish over time
- Durable pre-attached waterlines and all mounting hardware included for easy installation

#### Codes and standards

- cUPC(ASME A112.18.1/CSA B125.1)
- NSF/ANSI 61
- NSF/ANSI 372
- CE(EN817:2008)
- WaterMark(AS/NZS 3718:2005)

### Warranty

- Limited Lifetime Faucet Warranty against material and manufacturing defects for residential use.
- 2 Year Limited Warranty on all industrial, commercial and business applications.





## Single lever vessel basin mixer Model: AT210012