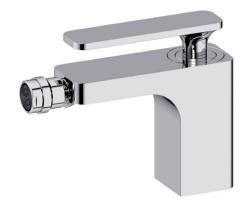

## **SPECIFICATIONS**

Single level bidet mixer

Model: AT210031

## Features

- Solid lead-free brass construction for durability and reliability
- Spain Citec ceramic cartridge ensures life-long trouble free service
- Swiss Neoperl aerator for a soft and splash-free stream
- Single handle design for smooth operation with effortless temperature and flow control
- Corrosion resistant finish will not fade or tarnish over time
- Durable pre-attached waterlines and all mounting hardware included for easy installation