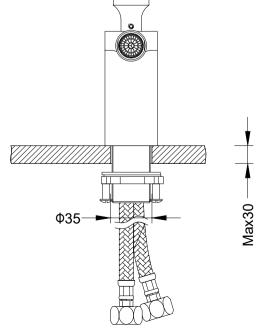

## Features

- Solid lead-free brass construction for durability and reliability
- Spain Citec ceramic cartridge ensures life-long trouble free service
- Swiss Neoperl aerator for a soft and splash-free stream
- Single handle design for smooth operation with effortless temperature and flow control
- Corrosion resistant finish will not fade or tarnish over time
- Durable pre-attached waterlines and all mounting hardware included for easy installation