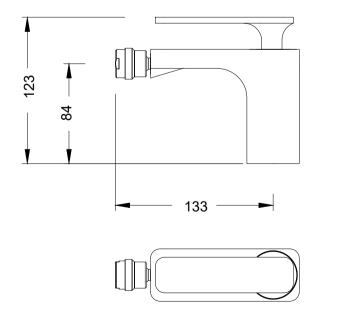

ngle level bidet mixer

Model: AT210031

## Features

- Solid lead-free brass construction for durability and reliability
- Spain Citec ceramic cartridge ensures life-long trouble free service
- Swiss Neoperl aerator for a soft and splash-free stream
- Single handle design for smooth operation with effortless temperature and flow control
- Corrosion resistant finish will not fade or tarnish over time
- Durable pre-attached waterlines and all mounting hardware included for easy installation

## Codes and standards

- cUPC(ASME A112.18.1/CSA B125.1)
- CE(EN817:2008)
- WaterMark(AS/NZS 3718:2005)

## Warranty

- Limited Lifetime Faucet Warranty against material and manufacturing defects for residential use.
- 2 Year Limited Warranty on all industrial, commercial and business applications.