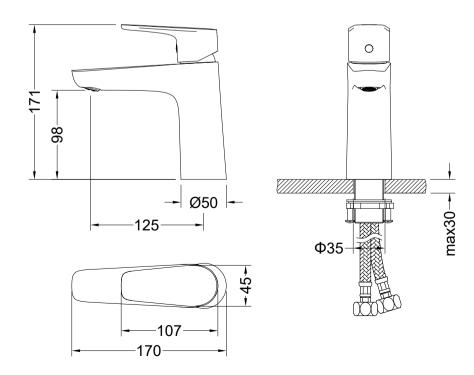

## **Features**

- Solid lead-free brass construction for durability and reliability
- Spain Citec ceramic cartridge ensures life-long trouble free service
- Swiss Neoperl aerator for a soft and splash-free stream
- Single handle design for smooth operation with effortless temperature and flow control
- Corrosion resistant finish will not fade or tarnish over time
- Durable pre-attached waterlines and all mounting hardware included for easy installation