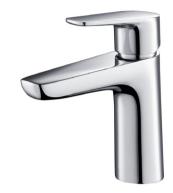

## **Features**

- Solid lead-free brass construction for durability and reliability
- Spain Citec ceramic cartridge ensures life-long trouble free service
- Swiss Neoperl aerator for a soft and splash-free stream
- Single handle design for smooth operation with effortless temperature and flow control
- Corrosion resistant finish will not fade or tarnish over time
- Durable pre-attached waterlines and all mounting hardware included for easy installation