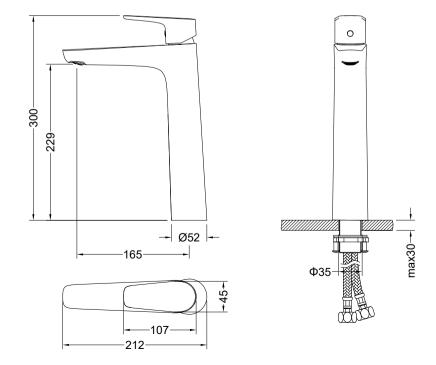

: AT220012

## Features

- Solid lead-free brass construction for durability and reliability
- Spain Citec ceramic cartridge ensures life-long trouble free service
- Swiss Neoperl aerator for a soft and splash-free stream
- Single handle design for smooth operation with effortless temperature and flow control
- Corrosion resistant finish will not fade or tarnish over time
- Durable pre-attached waterlines and all mounting hardware included for easy installation

## Codes and standards

- cUPC(ASME A112.18.1/CSA B125.1)
- NSF/ANSI 61
- NSF/ANSI 372
- CE(EN817:2008)
- WaterMark(AS/NZS 3718:2005)

## Warranty

- Limited Lifetime Faucet Warranty against material and manufacturing defects for residential use.
- 2 Year Limited Warranty on all industrial, commercial and business applications.





Jichang industry area, Zhishan Town, Heshan City, Guangdong, China, 529729 Tel: +86-757-28104657 W: www.aquavitbath.com