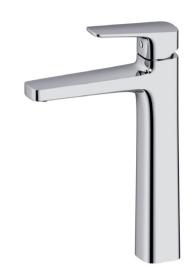

## **Features**

- Solid lead-free brass construction for durability and reliability
- Spain Citec ceramic cartridge ensures life-long trouble free service
- Swiss Neoperl aerator for a soft and splash-free stream
- Single handle design for smooth operation with effortless temperature and flow control
- Corrosion resistant finish will not fade or tarnish over time
- Durable pre-attached waterlines and all mounting hardware included for easy installation