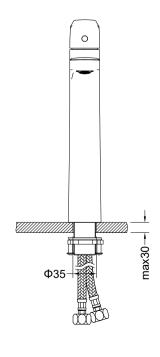

## **Features**

- Solid lead-free brass construction for durability and reliability
- Spain Citec ceramic cartridge ensures life-long trouble free service
- Swiss Neoperl aerator for a soft and splash-free stream
- Single handle design for smooth operation with effortless temperature and flow control
- Corrosion resistant finish will not fade or tarnish over time
- Durable pre-attached waterlines and all mounting hardware included for easy installation