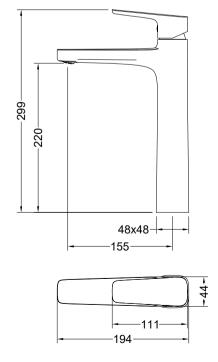

## **Features**

- Solid lead-free brass construction for durability and reliability
- Spain Citec ceramic cartridge ensures life-long trouble free service
- Swiss Neoperl aerator for a soft and splash-free stream
- Single handle design for smooth operation with effortless temperature and flow control
- Corrosion resistant finish will not fade or tarnish over time
- Durable pre-attached waterlines and all mounting hardware included for easy installation