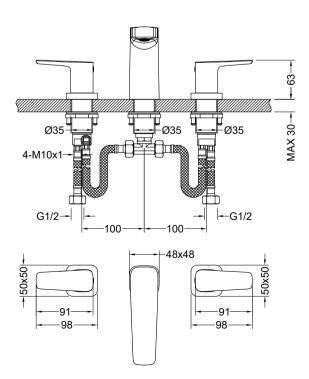

## **Features**

- Solid lead-free brass construction for durability and reliability
- Spain Citec ceramic cartridge ensures life-long trouble free service
- Swiss Neoperl aerator for a soft and splash-free stream
- Dual handle operation allows both volume and temperature control
- Corrosion resistant finish will not fade or tarnish over time
- SUS304 waterlines and all mounting hardware included for easy installation