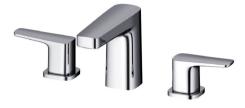

## aquavit

## **Features**

- Solid lead-free brass construction for durability and reliability
- Spain Citec ceramic cartridge ensures life-long trouble free service
- Swiss Neoperl aerator for a soft and splash-free stream
- Dual handle operation allows both volume and temperature control
- Corrosion resistant finish will not fade or tarnish over time
- SUS304 waterlines and all mounting hardware included for easy installation