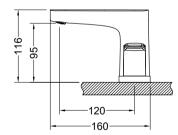

## **Features**

- Solid lead-free brass construction for durability and reliability
- Spain Citec ceramic cartridge ensures life-long trouble free service
- Swiss Neoperl aerator for a soft and splash-free stream
- Dual handle operation allows both volume and temperature control
- Corrosion resistant finish will not fade or tarnish over time
- SUS304 waterlines and all mounting hardware included for easy installation