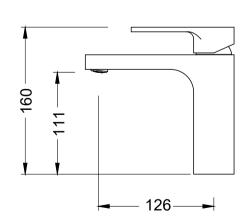

avit

## **Features**

- Solid lead-free brass construction for durability and reliability
- Spain Citec ceramic cartridge ensures life-long trouble free service
- Swiss Neoperl aerator for a soft and splash-free stream
- Single handle design for smooth operation with effortless temperature and flow control
- Corrosion resistant finish will not fade or tarnish over time
- Durable pre-attached waterlines and all mounting hardware included for easy installation

## Codes and standards

- cUPC(ASME A112.18.1/CSA B125.1)
- NSF/ANSI 61
- NSF/ANSI 372
- CE(EN817:2008)
- WaterMark(AS/NZS 3718:2005)

## Warranty

- Limited Lifetime Faucet Warranty against material and manufacturing defects for residential use.
- 2 Year Limited Warranty on all industrial, commercial and business applications.