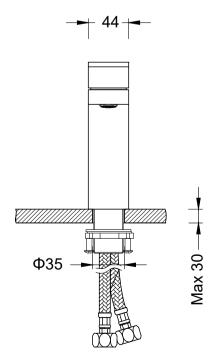

## aquavit

## **Features**

- Solid lead-free brass construction for durability and reliability
- Spain Citec ceramic cartridge ensures life-long trouble free service
- Swiss Neoperl aerator for a soft and splash-free stream
- Single handle design for smooth operation with effortless temperature and flow control
- Corrosion resistant finish will not fade or tarnish over time
- Durable pre-attached waterlines and all mounting hardware included for easy installation