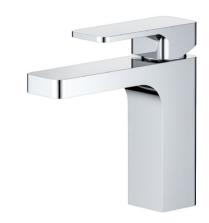

## aquavit

## **Features**

- Solid lead-free brass construction for durability and reliability
- Spain Citec ceramic cartridge ensures life-long trouble free service
- Swiss Neoperl aerator for a soft and splash-free stream
- Single handle design for smooth operation with effortless temperature and flow control
- Corrosion resistant finish will not fade or tarnish over time
- Durable pre-attached waterlines and all mounting hardware included for easy installation