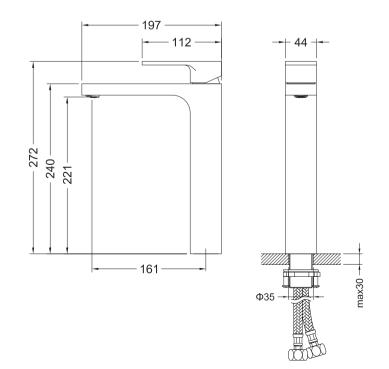

onstruction for durability and reliability
- Spain Citec ceramic cartridge ensures life-long trouble free service
- Swiss Neoperl aerator for a soft and splash-free stream
- Single handle design for smooth operation with effortless temperature and flow control
- Corrosion resistant finish will not fade or tarnish over time
- Durable pre-attached waterlines and all mounting hardware included for easy installation

## Codes and standards

- cUPC(ASME A112.18.1/CSA B125.1)
- NSF/ANSI 61
- NSF/ANSI 372
- CE(EN817:2008)
- WaterMark(AS/NZS 3718:2005)

## Warranty

- Limited Lifetime Faucet Warranty against material and manufacturing defects for residential use.
- 2 Year Limited Warranty on all industrial, commercial and business applications.



Single lever vessel basin mixer

Model: AT240012