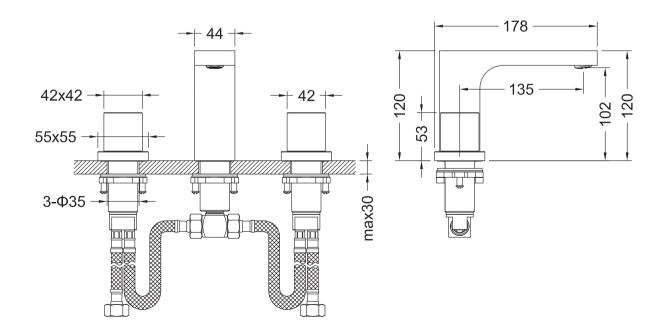

## aquavit

## **Features**

- Solid lead-free brass construction for durability and reliability
- Spain Citec ceramic cartridge ensures life-long trouble free service
- Swiss Neoperl aerator for a soft and splash-free stream
- Dual handle operation allows both volume and temperature control
- Corrosion resistant finish will not fade or tarnish over time
- SUS304 waterlines and all mounting hardware included for easy installation