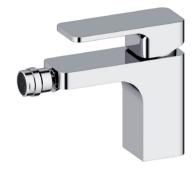

## aquavit

## **Features**

- Solid lead-free brass construction for durability and reliability
- Spain Citec ceramic cartridge ensures life-long trouble free service
- Swiss Neoperl aerator for a soft and splash-free stream
- Single handle design for smooth operation with effortless temperature and flow control
- Corrosion resistant finish will not fade or tarnish over time
- Durable pre-attached waterlines and all mounting hardware included for easy installation