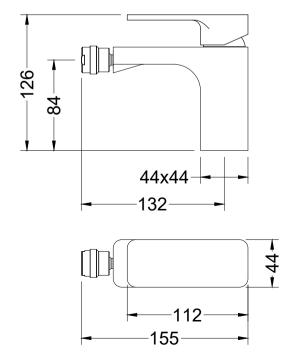

## aquavit

## **Features**

- Solid lead-free brass construction for durability and reliability
- Spain Citec ceramic cartridge ensures life-long trouble free service
- Swiss Neoperl aerator for a soft and splash-free stream
- Single handle design for smooth operation with effortless temperature and flow control
- Corrosion resistant finish will not fade or tarnish over time
- Durable pre-attached waterlines and all mounting hardware included for easy installation