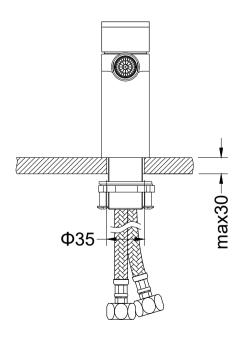

## **Features**

- Solid lead-free brass construction for durability and reliability
- Spain Citec ceramic cartridge ensures life-long trouble free service
- Swiss Neoperl aerator for a soft and splash-free stream
- Single handle design for smooth operation with effortless temperature and flow control
- Corrosion resistant finish will not fade or tarnish over time
- Durable pre-attached waterlines and all mounting hardware included for easy installation