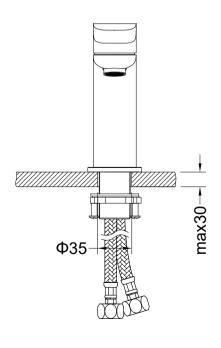

## **Features**

- Solid lead-free brass construction for durability and reliability
- Spain Citec ceramic cartridge ensures life-long trouble free service
- Swiss Neoperl aerator for a soft and splash-free stream
- Single handle design for smooth operation with effortless temperature and flow control
- Corrosion resistant finish will not fade or tarnish over time
- Durable pre-attached waterlines and all mounting hardware included for easy installation