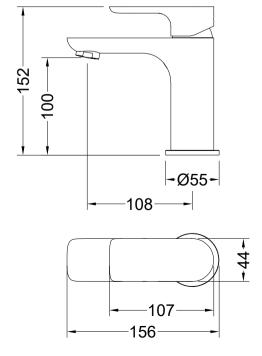

## aquavit

## **Features**

- Solid lead-free brass construction for durability and reliability
- Spain Citec ceramic cartridge ensures life-long trouble free service
- Swiss Neoperl aerator for a soft and splash-free stream
- Single handle design for smooth operation with effortless temperature and flow control
- Corrosion resistant finish will not fade or tarnish over time
- Durable pre-attached waterlines and all mounting hardware included for easy installation