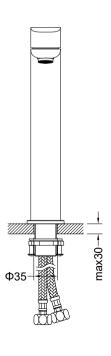

## **Features**

- Solid lead-free brass construction for durability and reliability
- Spain Citec ceramic cartridge ensures life-long trouble free service
- Swiss Neoperl aerator for a soft and splash-free stream
- Single handle design for smooth operation with effortless temperature and flow control
- Corrosion resistant finish will not fade or tarnish over time
- Durable pre-attached waterlines and all mounting hardware included for easy installation