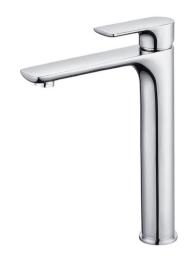

## aquavit

## **Features**

- Solid lead-free brass construction for durability and reliability
- Spain Citec ceramic cartridge ensures life-long trouble free service
- Swiss Neoperl aerator for a soft and splash-free stream
- Single handle design for smooth operation with effortless temperature and flow control
- Corrosion resistant finish will not fade or tarnish over time
- Durable pre-attached waterlines and all mounting hardware included for easy installation