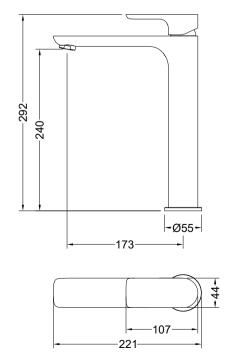

## aquavit

## **Features**

- Solid lead-free brass construction for durability and reliability
- Spain Citec ceramic cartridge ensures life-long trouble free service
- Swiss Neoperl aerator for a soft and splash-free stream
- Single handle design for smooth operation with effortless temperature and flow control
- Corrosion resistant finish will not fade or tarnish over time
- Durable pre-attached waterlines and all mounting hardware included for easy installation