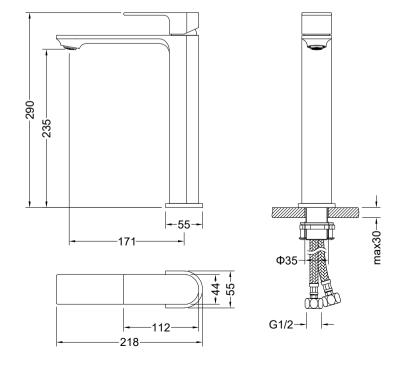

S**



#### Features

- Solid lead-free brass construction for durability and reliability
- Spain Citec ceramic cartridge ensures life-long trouble free service
- Swiss Neoperl aerator for a soft and splash-free stream
- Single handle design for smooth operation with effortless temperature and flow control
- Corrosion resistant finish will not fade or tarnish over time
- Durable pre-attached waterlines and all mounting hardware included for easy installation

#### Codes and standards

- cUPC(ASME A112.18.1/CSA B125.1)
- NSF/ANSI 61
- NSF/ANSI 372
- CE(EN817:2008)
- WaterMark(AS/NZS 3718:2005)

### Warranty

- Limited Lifetime Faucet Warranty against material and manufacturing defects for residential use.
- 2 Year Limited Warranty on all industrial, commercial and business applications.





#### Jichang industry area, Zhishan Town, Heshan City, Guangdong, China, 529729 Tel: +86-757-28104657 W: www.aquavitbath.com

## Single lever vessel basin mixer Model: AT270012