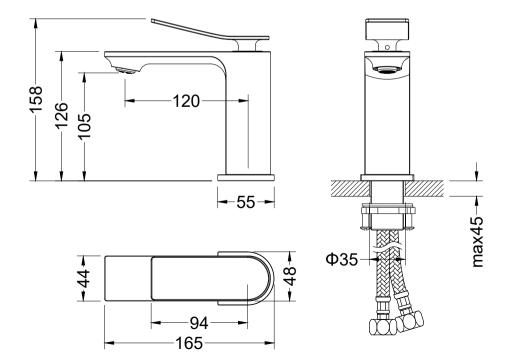

## aquavit

## **Features**

- Solid lead-free brass construction for durability and reliability
- Spain Citec ceramic cartridge ensures life-long trouble free service
- Swiss Neoperl aerator for a soft and splash-free stream
- Single handle design for smooth operation with effortless temperature and flow control
- Corrosion resistant finish will not fade or tarnish over time
- Durable pre-attached waterlines and all mounting hardware included for easy installation