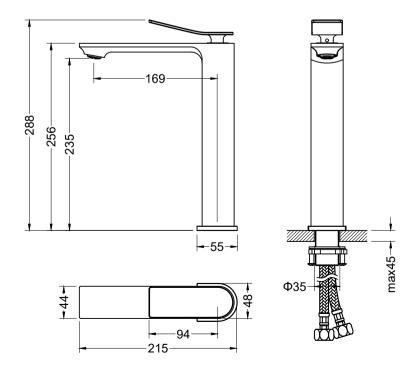

## aquavit

## **Features**

- Solid lead-free brass construction for durability and reliability
- Spain Citec ceramic cartridge ensures life-long trouble free service
- Swiss Neoperl aerator for a soft and splash-free stream
- Single handle design for smooth operation with effortless temperature and flow control
- Corrosion resistant finish will not fade or tarnish over time
- Durable pre-attached waterlines and all mounting hardware included for easy installation