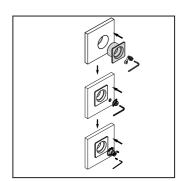

## **INSTALLATION INSTRUCTIONS**



## Clean

Quality, technological processes and materials are the features that determine the high standards of our accessories.

However, to avoid surface alterations, it is necessary to follow a few quidelines.

Clean all finishes exclusively with soap and water, and dry with a soft cloth.

Do not use coarse cloths, abrasive products, acids, ammonia products, caustic substances, bleach or solvents.

In case of contact with these substances, rinse surfaces immediately and wipe dry.

Remember that even fumes can damage metal.

Wash accessories next to the toilet bowl at regular intervals to avoid corrosion.

## **Drawing**



## Installation