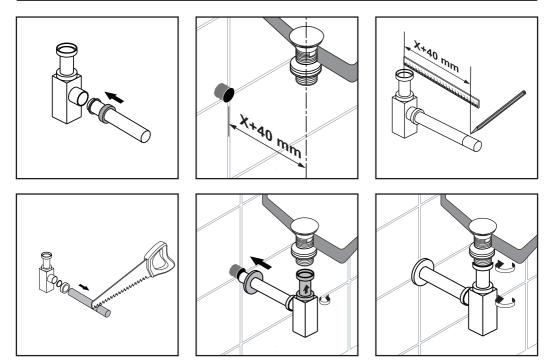

## INSTALLATION INSTRUCTIONS

## Cleaner

Quality, technological processes and materials are the features that determine the high standards of our accessories.

However, to avoid surface alterations, it is necessary to follow a few guidelines.

Clean all finishes exclusively with soap and water, and dry with a soft cloth.

Do not use coarse cloths, abrasive products, acids, ammonia products, caustic substances, bleach or solvents.

In case of contact with these substances, rinse surfaces immediately and wipe dry.

Remember that even fumes can damage metal.

Wash accessories next to the toilet bowl at regular intervals to avoid corrosion.

## Drawing



## Installation