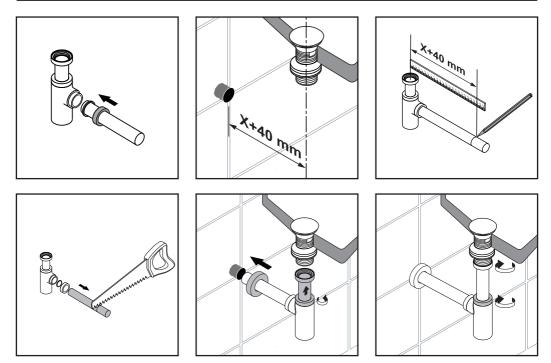

## **INSTALLATION INSTRUCTIONS**

## Cleaner

Quality, technological processes and materials are the features that determine the high standards of our accessories.

However, to avoid surface alterations, it is necessary to follow a few guidelines.

Clean all finishes exclusively with soap and water, and dry with a soft cloth.

Do not use coarse cloths, abrasive products, acids, ammonia products, caustic substances, bleach or solvents.

In case of contact with these substances, rinse surfaces immediately and wipe dry.

Remember that even fumes can damage metal.

Wash accessories next to the toilet bowl at regular intervals to avoid corrosion.



## Installation



Drawing