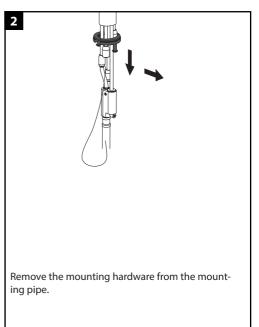

## **INSTALLATION INSTRUCTIONS**



## Installation





















## Dimension



## **Cleaning and care**

Our Kitchen and bathroom products are made of solid brass to comply with the needs of the market with regard to design and functionality. To avoid damage to the product, it is necessary to take proper care of it.

Clean the faucet often with a soft cloth to keep it looking like new. For heavy cleaning you can use mild liquid detergents or non-abrasive liquid polisher. Rinse with water and dry with a soft cloth. Avoid abrasive cleaners, steel wool and harsh chemicals as these will dull the finish and void your warranty.