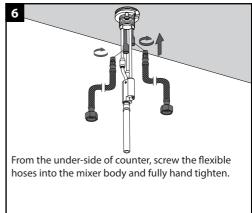

## **INSTALLATION INSTRUCTIONS**



## Installation





















## Dimension



## **Cleaning and care**

Our Kitchen and bathroom products are made of solid brass to comply with the needs of the market with regard to design and functionality. To avoid damage to the product, it is necessary to take proper care of it.

Clean the faucet often with a soft cloth to keep it looking like new. For heavy cleaning you can use mild liquid detergents or non-abrasive liquid polisher. Rinse with water and dry with a soft cloth. Avoid abrasive cleaners, steel wool and harsh chemicals as these will dull the finish and void your warranty.