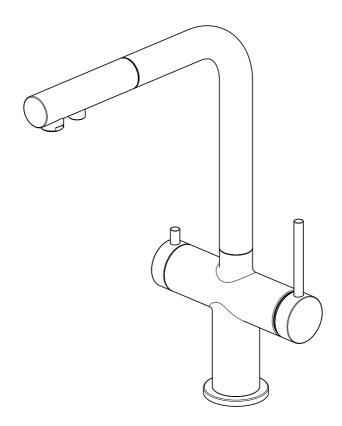

## **INSTALLATION INSTRUCTIONS**



## Installation





















## Dimension



## **Cleaning and care**

Our Kitchen and bathroom products are made of solid brass to comply with the needs of the market with regard to design and functionality. To avoid damage to the product, it is necessary to take proper care of it.

Clean the faucet often with a soft cloth to keep it looking like new. For heavy cleaning you can use mild liquid detergents or non-abrasive liquid polisher. Rinse with water and dry with a soft cloth. Avoid abrasive cleaners, steel wool and harsh chemicals as these will dull the finish and void your warranty.