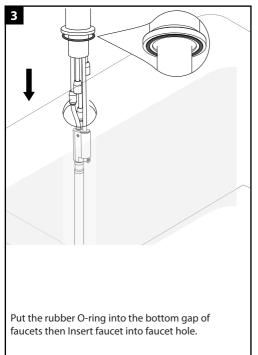

## **INSTALLATION INSTRUCTIONS**



## Installation





















## Dimension



## **Cleaning and care**

Our Kitchen and bathroom products are made of solid brass to comply with the needs of the market with regard to design and functionality. To avoid damage to the product, it is necessary to take proper care of it.

Clean the faucet often with a soft cloth to keep it looking like new. For heavy cleaning you can use mild liquid detergents or non-abrasive liquid polisher. Rinse with water and dry with a soft cloth. Avoid abrasive cleaners, steel wool and harsh chemicals as these will dull the finish and void your warranty.