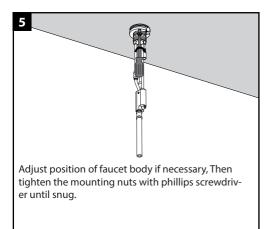

## **INSTALLATION INSTRUCTIONS**



## Installation





















## Dimension



## **Cleaning and care**

Our Kitchen and bathroom products are made of solid brass to comply with the needs of the market with regard to design and functionality. To avoid damage to the product, it is necessary to take proper care of it.

Clean the faucet often with a soft cloth to keep it looking like new. For heavy cleaning you can use mild liquid detergents or non-abrasive liquid polisher. Rinse with water and dry with a soft cloth. Avoid abrasive cleaners, steel wool and harsh chemicals as these will dull the finish and void your warranty.