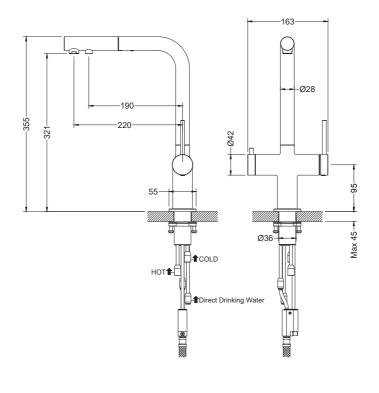

## **INSTALLATION INSTRUCTIONS**



## Installation





















## Dimension



## **Cleaning and care**

Our Kitchen and bathroom products are made of solid brass to comply with the needs of the market with regard to design and functionality. To avoid damage to the product, it is necessary to take proper care of it.

Clean the faucet often with a soft cloth to keep it looking like new. For heavy cleaning you can use mild liquid detergents or non-abrasive liquid polisher. Rinse with water and dry with a soft cloth. Avoid abrasive cleaners, steel wool and harsh chemicals as these will dull the finish and void your warranty.