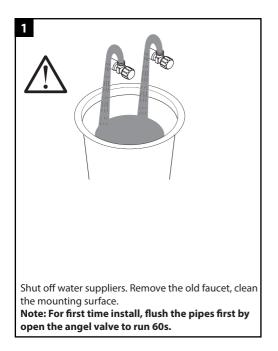

## **INSTALLATION INSTRUCTIONS**



## Installation





















## Dimension



## **Cleaning and care**

Our Kitchen and bathroom products are made of solid brass to comply with the needs of the market with regard to design and functionality. To avoid damage to the product, it is necessary to take proper care of it.

Clean the faucet often with a soft cloth to keep it looking like new. For heavy cleaning you can use mild liquid detergents or non-abrasive liquid polisher. Rinse with water and dry with a soft cloth. Avoid abrasive cleaners, steel wool and harsh chemicals as these will dull the finish and void your warranty.