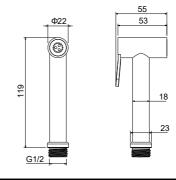

## **INSTALLATION INSTRUCTIONS**

## Clean

Quality, technological processes and materials are the features that determine the high standards of our accessories.

However, to avoid surface alterations, it is necessary to follow a few guidelines.

Clean all finishes exclusively with soap and water, and dry with a soft cloth.

Do not use coarse cloths, abrasive products, acids, ammonia products, caustic substances, bleach or solvents.

In case of contact with these substances, rinse surfaces immediately and wipe dry.

Remember that even fumes can damage metal.

Wash accessories next to the toilet bowl at regular intervals to avoid corrosion.

## Installation



## Drawing