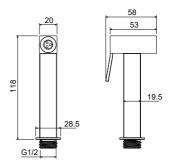

## Clean

Quality, technological processes and materials are the features that determine the high standards of our accessories.

However, to avoid surface alterations, it is necessary to follow a few guidelines.

Clean all finishes exclusively with soap and water, and dry with a soft cloth.

Do not use coarse cloths, abrasive products, acids, ammonia products, caustic substances, bleach or solvents.

In case of contact with these substances, rinse surfaces immediately and wipe dry.

Remember that even fumes can damage metal.

Wash accessories next to the toilet bowl at regular intervals to avoid corrosion.

## Drawing



## Installation