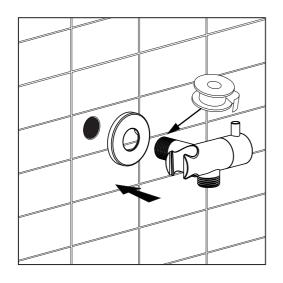

## **INSTALLATION INSTRUCTIONS**



## Cleaner

Quality, technological processes and materials are the features that determine the high standards of our accessories.

However, to avoid surface alterations, it is necessary to follow a few guidelines.

Clean all finishes exclusively with soap and water, and dry with a soft cloth.

Do not use coarse cloths, abrasive products, acids, ammonia products, caustic substances, bleach or solvents.

In case of contact with these substances, rinse surfaces immediately and wipe dry.

Remember that even fumes can damage metal.

Wash accessories next to the toilet bowl at regular intervals to avoid corrosion.

## Drawing



## Installation