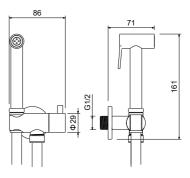

## **INSTALLATION INSTRUCTIONS**



## Cleaner

Quality, technological processes and materials are the features that determine the high standards of our accessories.

However, to avoid surface alterations, it is necessary to follow a few guidelines.

Clean all finishes exclusively with soap and water, and dry with a soft cloth.

Do not use coarse cloths, abrasive products, acids, ammonia products, caustic substances, bleach or solvents.

In case of contact with these substances, rinse surfaces immediately and wipe dry.

Remember that even fumes can damage metal.

Wash accessories next to the toilet bowl at regular intervals to avoid corrosion.

## Drawing



## Installation