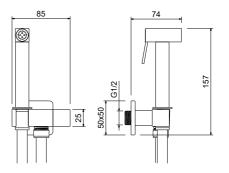

## **INSTALLATION INSTRUCTIONS**



## Cleaner

Quality, technological processes and materials are the features that determine the high standards of our accessories.

However, to avoid surface alterations, it is necessary to follow a few guidelines.

Clean all finishes exclusively with soap and water, and dry with a soft cloth.

Do not use coarse cloths, abrasive products, acids, ammonia products, caustic substances, bleach or solvents.

In case of contact with these substances, rinse surfaces immediately and wipe dry.

Remember that even fumes can damage metal.

Wash accessories next to the toilet bowl at regular intervals to avoid corrosion.

## Drawing



## Installation