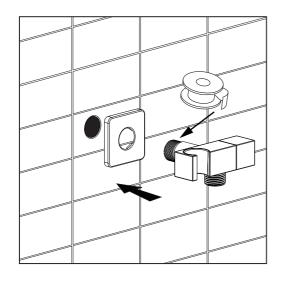

## **INSTALLATION INSTRUCTIONS**



## Cleaner

Quality, technological processes and materials are the features that determine the high standards of our accessories.

However, to avoid surface alterations, it is necessary to follow a few guidelines.

Clean all finishes exclusively with soap and water, and dry with a soft cloth.

Do not use coarse cloths, abrasive products, acids, ammonia products, caustic substances, bleach or solvents.

In case of contact with these substances, rinse surfaces immediately and wipe dry.

Remember that even fumes can damage metal.

Wash accessories next to the toilet bowl at regular intervals to avoid corrosion.

## Drawing



## Installation