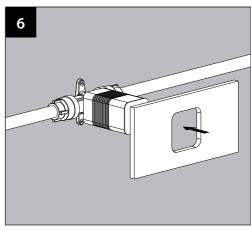

# **INSTALLATION INSTRUCTIONS**



### Installation













# Installation









#### **Dimension**



## **Cleaning and care**

Our Kitchen and bathroom products are made of solid brass to comply with the needs of the market with regard to design and functionality. To avoid damage to the product, it is necessary to take proper care of it.

Clean the faucet often with a soft cloth to keep it looking like new. For heavy cleaning you can use mild liquid detergents or non-abrasive liquid polisher. Rinse with water and dry with a soft cloth. Avoid abrasive cleaners, steel wool and harsh chemicals as these will dull the finish and void your warranty.