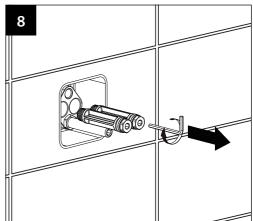

# **INSTALLATION INSTRUCTIONS**



### Installation













# Installation









#### **Dimension**



## **Cleaning and care**

Our Kitchen and bathroom products are made of solid brass to comply with the needs of the market with regard to design and functionality. To avoid damage to the product, it is necessary to take proper care of it.

Clean the faucet often with a soft cloth to keep it looking like new. For heavy cleaning you can use mild liquid detergents or non-abrasive liquid polisher. Rinse with water and dry with a soft cloth. Avoid abrasive cleaners, steel wool and harsh chemicals as these will dull the finish and void your warranty.