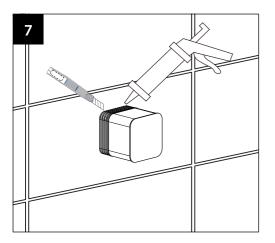

## **Cleaning and care**

Our Kitchen and bathroom products are made of solid brass to comply with the needs of the market with regard to design and functionality. To avoid damage to the product, it is necessary to take proper care of it.

Clean the faucet often with a soft cloth to keep it looking like new. For heavy cleaning you can use mild liquid detergents or non-abrasive liquid polisher. Rinse with water and dry with a soft cloth. Avoid abrasive cleaners, steel wool and harsh chemicals as these will dull the finish and void your warranty.