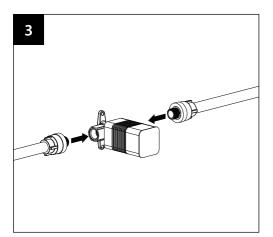

# **INSTALLATION INSTRUCTIONS**



### Installation













# Installation









#### **Dimension**



## **Cleaning and care**

Our Kitchen and bathroom products are made of solid brass to comply with the needs of the market with regard to design and functionality. To avoid damage to the product, it is necessary to take proper care of it.

Clean the faucet often with a soft cloth to keep it looking like new. For heavy cleaning you can use mild liquid detergents or non-abrasive liquid polisher. Rinse with water and dry with a soft cloth. Avoid abrasive cleaners, steel wool and harsh chemicals as these will dull the finish and void your warranty.