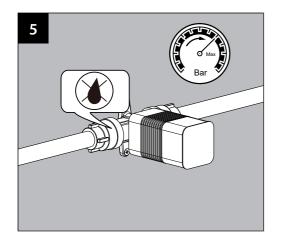

# **INSTALLATION INSTRUCTIONS**



### Installation













# Installation









#### **Dimension**



## **Cleaning and care**

Our Kitchen and bathroom products are made of solid brass to comply with the needs of the market with regard to design and functionality. To avoid damage to the product, it is necessary to take proper care of it.

Clean the faucet often with a soft cloth to keep it looking like new. For heavy cleaning you can use mild liquid detergents or non-abrasive liquid polisher. Rinse with water and dry with a soft cloth. Avoid abrasive cleaners, steel wool and harsh chemicals as these will dull the finish and void your warranty.