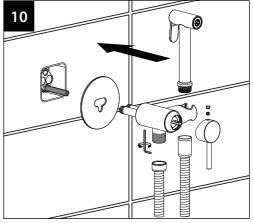

# **INSTALLATION INSTRUCTIONS**



### Installation













# Installation









#### **Dimension**



## **Cleaning and care**

Our Kitchen and bathroom products are made of solid brass to comply with the needs of the market with regard to design and functionality. To avoid damage to the product, it is necessary to take proper care of it.

Clean the faucet often with a soft cloth to keep it looking like new. For heavy cleaning you can use mild liquid detergents or non-abrasive liquid polisher. Rinse with water and dry with a soft cloth. Avoid abrasive cleaners, steel wool and harsh chemicals as these will dull the finish and void your warranty.