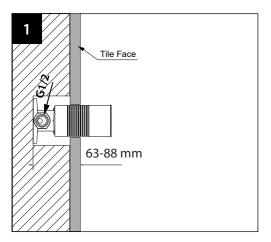

# **INSTALLATION INSTRUCTIONS**



### Installation













# Installation









#### **Dimension**



## **Cleaning and care**

Our Kitchen and bathroom products are made of solid brass to comply with the needs of the market with regard to design and functionality. To avoid damage to the product, it is necessary to take proper care of it.

Clean the faucet often with a soft cloth to keep it looking like new. For heavy cleaning you can use mild liquid detergents or non-abrasive liquid polisher. Rinse with water and dry with a soft cloth. Avoid abrasive cleaners, steel wool and harsh chemicals as these will dull the finish and void your warranty.