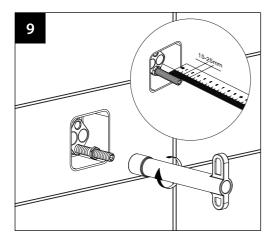

# **INSTALLATION INSTRUCTIONS**



### Installation













# Installation









#### **Dimension**



## **Cleaning and care**

Our Kitchen and bathroom products are made of solid brass to comply with the needs of the market with regard to design and functionality. To avoid damage to the product, it is necessary to take proper care of it.

Clean the faucet often with a soft cloth to keep it looking like new. For heavy cleaning you can use mild liquid detergents or non-abrasive liquid polisher. Rinse with water and dry with a soft cloth. Avoid abrasive cleaners, steel wool and harsh chemicals as these will dull the finish and void your warranty.