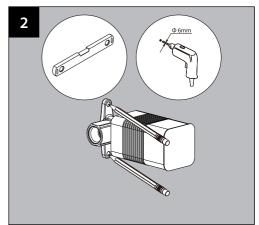

# **INSTALLATION INSTRUCTIONS**



### Installation













# Installation









#### **Dimension**



## **Cleaning and care**

Our Kitchen and bathroom products are made of solid brass to comply with the needs of the market with regard to design and functionality. To avoid damage to the product, it is necessary to take proper care of it.

Clean the faucet often with a soft cloth to keep it looking like new. For heavy cleaning you can use mild liquid detergents or non-abrasive liquid polisher. Rinse with water and dry with a soft cloth. Avoid abrasive cleaners, steel wool and harsh chemicals as these will dull the finish and void your warranty.