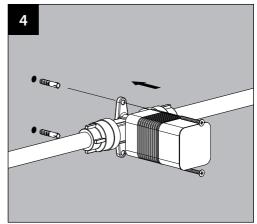

# **INSTALLATION INSTRUCTIONS**



### Installation













# Installation









#### **Dimension**



## **Cleaning and care**

Our Kitchen and bathroom products are made of solid brass to comply with the needs of the market with regard to design and functionality. To avoid damage to the product, it is necessary to take proper care of it.

Clean the faucet often with a soft cloth to keep it looking like new. For heavy cleaning you can use mild liquid detergents or non-abrasive liquid polisher. Rinse with water and dry with a soft cloth. Avoid abrasive cleaners, steel wool and harsh chemicals as these will dull the finish and void your warranty.