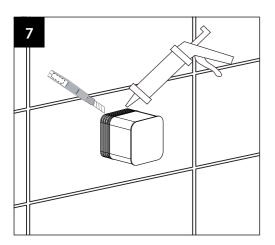

# **INSTALLATION INSTRUCTIONS**



### Installation













# Installation









#### **Dimension**



## **Cleaning and care**

Our Kitchen and bathroom products are made of solid brass to comply with the needs of the market with regard to design and functionality. To avoid damage to the product, it is necessary to take proper care of it.

Clean the faucet often with a soft cloth to keep it looking like new. For heavy cleaning you can use mild liquid detergents or non-abrasive liquid polisher. Rinse with water and dry with a soft cloth. Avoid abrasive cleaners, steel wool and harsh chemicals as these will dull the finish and void your warranty.