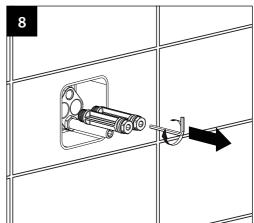

# **INSTALLATION INSTRUCTIONS**



### Installation













# Installation









#### **Dimension**



## **Cleaning and care**

Our Kitchen and bathroom products are made of solid brass to comply with the needs of the market with regard to design and functionality. To avoid damage to the product, it is necessary to take proper care of it.

Clean the faucet often with a soft cloth to keep it looking like new. For heavy cleaning you can use mild liquid detergents or non-abrasive liquid polisher. Rinse with water and dry with a soft cloth. Avoid abrasive cleaners, steel wool and harsh chemicals as these will dull the finish and void your warranty.