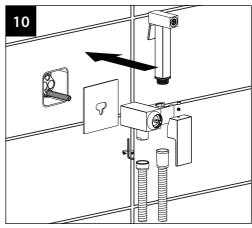

# **INSTALLATION INSTRUCTIONS**



### Installation













# Installation









#### **Dimension**



## **Cleaning and care**

Our Kitchen and bathroom products are made of solid brass to comply with the needs of the market with regard to design and functionality. To avoid damage to the product, it is necessary to take proper care of it.

Clean the faucet often with a soft cloth to keep it looking like new. For heavy cleaning you can use mild liquid detergents or non-abrasive liquid polisher. Rinse with water and dry with a soft cloth. Avoid abrasive cleaners, steel wool and harsh chemicals as these will dull the finish and void your warranty.