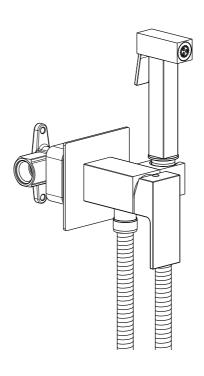

# **INSTALLATION INSTRUCTIONS**



### Installation













# Installation









#### **Dimension**



## **Cleaning and care**

Our Kitchen and bathroom products are made of solid brass to comply with the needs of the market with regard to design and functionality. To avoid damage to the product, it is necessary to take proper care of it.

Clean the faucet often with a soft cloth to keep it looking like new. For heavy cleaning you can use mild liquid detergents or non-abrasive liquid polisher. Rinse with water and dry with a soft cloth. Avoid abrasive cleaners, steel wool and harsh chemicals as these will dull the finish and void your warranty.