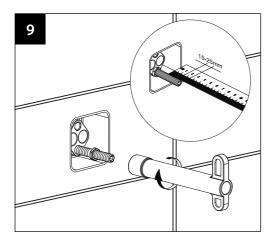

# **INSTALLATION INSTRUCTIONS**



### Installation













# Installation









#### **Dimension**



## **Cleaning and care**

Our Kitchen and bathroom products are made of solid brass to comply with the needs of the market with regard to design and functionality. To avoid damage to the product, it is necessary to take proper care of it.

Clean the faucet often with a soft cloth to keep it looking like new. For heavy cleaning you can use mild liquid detergents or non-abrasive liquid polisher. Rinse with water and dry with a soft cloth. Avoid abrasive cleaners, steel wool and harsh chemicals as these will dull the finish and void your warranty.