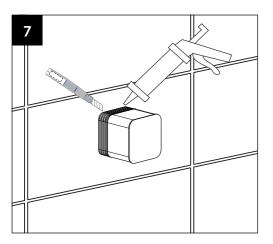

# **INSTALLATION INSTRUCTIONS**



### Installation













# Installation









#### **Dimension**



## **Cleaning and care**

Our Kitchen and bathroom products are made of solid brass to comply with the needs of the market with regard to design and functionality. To avoid damage to the product, it is necessary to take proper care of it.

Clean the faucet often with a soft cloth to keep it looking like new. For heavy cleaning you can use mild liquid detergents or non-abrasive liquid polisher. Rinse with water and dry with a soft cloth. Avoid abrasive cleaners, steel wool and harsh chemicals as these will dull the finish and void your warranty.