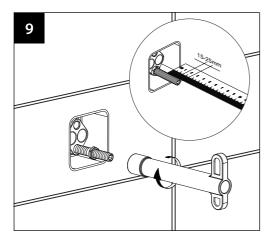

# **INSTALLATION INSTRUCTIONS**



### Installation













# Installation









#### **Dimension**



## **Cleaning and care**

Our Kitchen and bathroom products are made of solid brass to comply with the needs of the market with regard to design and functionality. To avoid damage to the product, it is necessary to take proper care of it.

Clean the faucet often with a soft cloth to keep it looking like new. For heavy cleaning you can use mild liquid detergents or non-abrasive liquid polisher. Rinse with water and dry with a soft cloth. Avoid abrasive cleaners, steel wool and harsh chemicals as these will dull the finish and void your warranty.