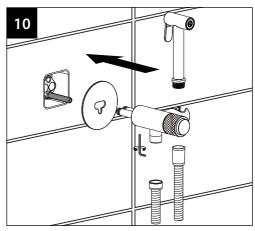

# **INSTALLATION INSTRUCTIONS**



### Installation













# Installation









#### **Dimension**



## **Cleaning and care**

Our Kitchen and bathroom products are made of solid brass to comply with the needs of the market with regard to design and functionality. To avoid damage to the product, it is necessary to take proper care of it.

Clean the faucet often with a soft cloth to keep it looking like new. For heavy cleaning you can use mild liquid detergents or non-abrasive liquid polisher. Rinse with water and dry with a soft cloth. Avoid abrasive cleaners, steel wool and harsh chemicals as these will dull the finish and void your warranty.