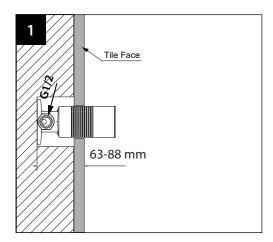

## **INSTALLATION INSTRUCTIONS**



## Installation













## Installation









Dimension



## **Cleaning and care**

Our Kitchen and bathroom products are made of solid brass to comply with the needs of the market with regard to design and functionality. To avoid damage to the product, it is necessary to take proper care of it.

Clean the faucet often with a soft cloth to keep it looking like new. For heavy cleaning you can use mild liquid detergents or non-abrasive liquid polisher. Rinse with water and dry with a soft cloth. Avoid abrasive cleaners, steel wool and harsh chemicals as these will dull the finish and void your warranty.