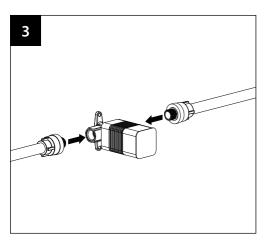

## **INSTALLATION INSTRUCTIONS**



## Installation













## Installation









Dimension



## **Cleaning and care**

Our Kitchen and bathroom products are made of solid brass to comply with the needs of the market with regard to design and functionality. To avoid damage to the product, it is necessary to take proper care of it.

Clean the faucet often with a soft cloth to keep it looking like new. For heavy cleaning you can use mild liquid detergents or non-abrasive liquid polisher. Rinse with water and dry with a soft cloth. Avoid abrasive cleaners, steel wool and harsh chemicals as these will dull the finish and void your warranty.