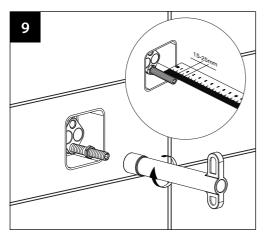

## **INSTALLATION INSTRUCTIONS**



## Installation













## Installation









Dimension



## **Cleaning and care**

Our Kitchen and bathroom products are made of solid brass to comply with the needs of the market with regard to design and functionality. To avoid damage to the product, it is necessary to take proper care of it.

Clean the faucet often with a soft cloth to keep it looking like new. For heavy cleaning you can use mild liquid detergents or non-abrasive liquid polisher. Rinse with water and dry with a soft cloth. Avoid abrasive cleaners, steel wool and harsh chemicals as these will dull the finish and void your warranty.