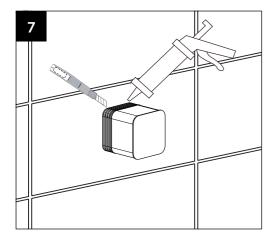

## **INSTALLATION INSTRUCTIONS**



## Installation













## Installation









Dimension



## **Cleaning and care**

Our Kitchen and bathroom products are made of solid brass to comply with the needs of the market with regard to design and functionality. To avoid damage to the product, it is necessary to take proper care of it.

Clean the faucet often with a soft cloth to keep it looking like new. For heavy cleaning you can use mild liquid detergents or non-abrasive liquid polisher. Rinse with water and dry with a soft cloth. Avoid abrasive cleaners, steel wool and harsh chemicals as these will dull the finish and void your warranty.