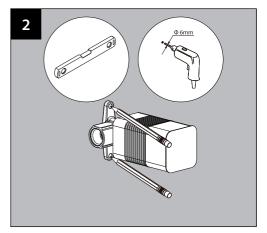

## **INSTALLATION INSTRUCTIONS**



## Installation













## Installation









Dimension



## **Cleaning and care**

Our Kitchen and bathroom products are made of solid brass to comply with the needs of the market with regard to design and functionality. To avoid damage to the product, it is necessary to take proper care of it.

Clean the faucet often with a soft cloth to keep it looking like new. For heavy cleaning you can use mild liquid detergents or non-abrasive liquid polisher. Rinse with water and dry with a soft cloth. Avoid abrasive cleaners, steel wool and harsh chemicals as these will dull the finish and void your warranty.