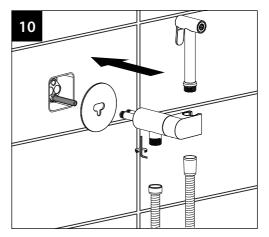

## **INSTALLATION INSTRUCTIONS**



## Installation













## Installation









Dimension



## **Cleaning and care**

Our Kitchen and bathroom products are made of solid brass to comply with the needs of the market with regard to design and functionality. To avoid damage to the product, it is necessary to take proper care of it.

Clean the faucet often with a soft cloth to keep it looking like new. For heavy cleaning you can use mild liquid detergents or non-abrasive liquid polisher. Rinse with water and dry with a soft cloth. Avoid abrasive cleaners, steel wool and harsh chemicals as these will dull the finish and void your warranty.