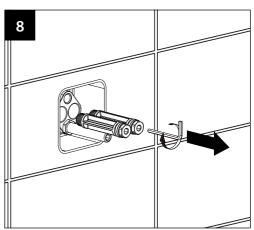

## **INSTALLATION INSTRUCTIONS**



## Installation













## Installation









Dimension



## **Cleaning and care**

Our Kitchen and bathroom products are made of solid brass to comply with the needs of the market with regard to design and functionality. To avoid damage to the product, it is necessary to take proper care of it.

Clean the faucet often with a soft cloth to keep it looking like new. For heavy cleaning you can use mild liquid detergents or non-abrasive liquid polisher. Rinse with water and dry with a soft cloth. Avoid abrasive cleaners, steel wool and harsh chemicals as these will dull the finish and void your warranty.