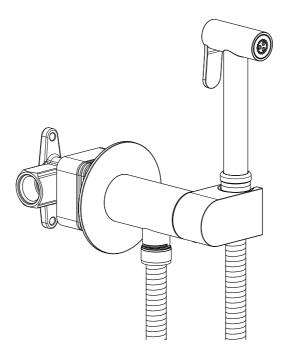

## **INSTALLATION INSTRUCTIONS**



## Installation













## Installation









Dimension



## **Cleaning and care**

Our Kitchen and bathroom products are made of solid brass to comply with the needs of the market with regard to design and functionality. To avoid damage to the product, it is necessary to take proper care of it.

Clean the faucet often with a soft cloth to keep it looking like new. For heavy cleaning you can use mild liquid detergents or non-abrasive liquid polisher. Rinse with water and dry with a soft cloth. Avoid abrasive cleaners, steel wool and harsh chemicals as these will dull the finish and void your warranty.