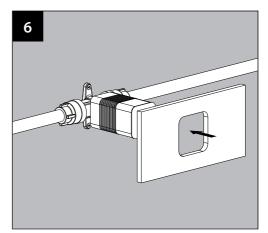

## **INSTALLATION INSTRUCTIONS**



## Installation













## Installation









Dimension



## **Cleaning and care**

Our Kitchen and bathroom products are made of solid brass to comply with the needs of the market with regard to design and functionality. To avoid damage to the product, it is necessary to take proper care of it.

Clean the faucet often with a soft cloth to keep it looking like new. For heavy cleaning you can use mild liquid detergents or non-abrasive liquid polisher. Rinse with water and dry with a soft cloth. Avoid abrasive cleaners, steel wool and harsh chemicals as these will dull the finish and void your warranty.