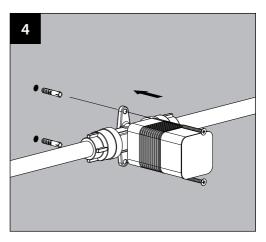

## **INSTALLATION INSTRUCTIONS**



## Installation













## Installation









Dimension



## **Cleaning and care**

Our Kitchen and bathroom products are made of solid brass to comply with the needs of the market with regard to design and functionality. To avoid damage to the product, it is necessary to take proper care of it.

Clean the faucet often with a soft cloth to keep it looking like new. For heavy cleaning you can use mild liquid detergents or non-abrasive liquid polisher. Rinse with water and dry with a soft cloth. Avoid abrasive cleaners, steel wool and harsh chemicals as these will dull the finish and void your warranty.