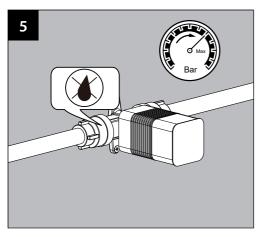

## **INSTALLATION INSTRUCTIONS**



## Installation













## Installation









Dimension



## **Cleaning and care**

Our Kitchen and bathroom products are made of solid brass to comply with the needs of the market with regard to design and functionality. To avoid damage to the product, it is necessary to take proper care of it.

Clean the faucet often with a soft cloth to keep it looking like new. For heavy cleaning you can use mild liquid detergents or non-abrasive liquid polisher. Rinse with water and dry with a soft cloth. Avoid abrasive cleaners, steel wool and harsh chemicals as these will dull the finish and void your warranty.