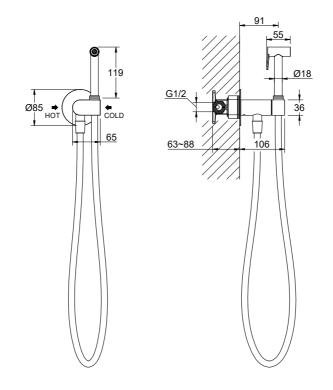

## **INSTALLATION INSTRUCTIONS**



## Installation













## Installation









Dimension



## **Cleaning and care**

Our Kitchen and bathroom products are made of solid brass to comply with the needs of the market with regard to design and functionality. To avoid damage to the product, it is necessary to take proper care of it.

Clean the faucet often with a soft cloth to keep it looking like new. For heavy cleaning you can use mild liquid detergents or non-abrasive liquid polisher. Rinse with water and dry with a soft cloth. Avoid abrasive cleaners, steel wool and harsh chemicals as these will dull the finish and void your warranty.