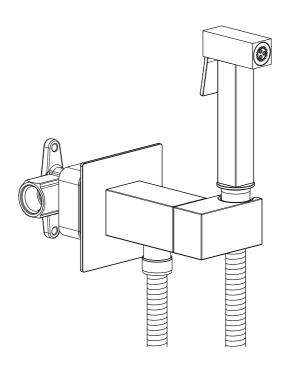

# **INSTALLATION INSTRUCTIONS**



### Installation













## Installation









#### **Dimension**



### **Cleaning and care**

Our Kitchen and bathroom products are made of solid brass to comply with the needs of the market with regard to design and functionality. To avoid damage to the product, it is necessary to take proper care of it.

Clean the faucet often with a soft cloth to keep it looking like new. For heavy cleaning you can use mild liquid detergents or non-abrasive liquid polisher. Rinse with water and dry with a soft cloth. Avoid abrasive cleaners, steel wool and harsh chemicals as these will dull the finish and void your warranty.