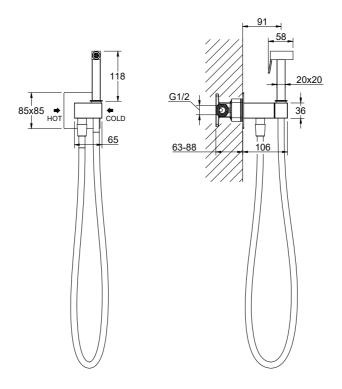

# **INSTALLATION INSTRUCTIONS**



### Installation













## Installation









#### **Dimension**



### **Cleaning and care**

Our Kitchen and bathroom products are made of solid brass to comply with the needs of the market with regard to design and functionality. To avoid damage to the product, it is necessary to take proper care of it.

Clean the faucet often with a soft cloth to keep it looking like new. For heavy cleaning you can use mild liquid detergents or non-abrasive liquid polisher. Rinse with water and dry with a soft cloth. Avoid abrasive cleaners, steel wool and harsh chemicals as these will dull the finish and void your warranty.