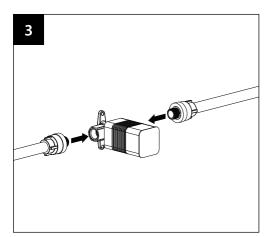

# **INSTALLATION INSTRUCTIONS**



### Installation













## Installation









#### **Dimension**



### **Cleaning and care**

Our Kitchen and bathroom products are made of solid brass to comply with the needs of the market with regard to design and functionality. To avoid damage to the product, it is necessary to take proper care of it.

Clean the faucet often with a soft cloth to keep it looking like new. For heavy cleaning you can use mild liquid detergents or non-abrasive liquid polisher. Rinse with water and dry with a soft cloth. Avoid abrasive cleaners, steel wool and harsh chemicals as these will dull the finish and void your warranty.