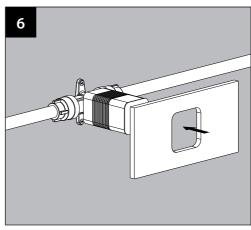

# **INSTALLATION INSTRUCTIONS**



### Installation













## Installation









#### **Dimension**



### **Cleaning and care**

Our Kitchen and bathroom products are made of solid brass to comply with the needs of the market with regard to design and functionality. To avoid damage to the product, it is necessary to take proper care of it.

Clean the faucet often with a soft cloth to keep it looking like new. For heavy cleaning you can use mild liquid detergents or non-abrasive liquid polisher. Rinse with water and dry with a soft cloth. Avoid abrasive cleaners, steel wool and harsh chemicals as these will dull the finish and void your warranty.