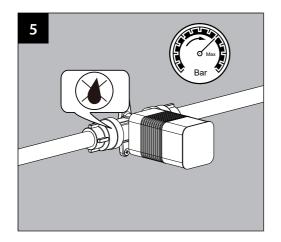

# **INSTALLATION INSTRUCTIONS**



### Installation













## Installation









#### **Dimension**



### **Cleaning and care**

Our Kitchen and bathroom products are made of solid brass to comply with the needs of the market with regard to design and functionality. To avoid damage to the product, it is necessary to take proper care of it.

Clean the faucet often with a soft cloth to keep it looking like new. For heavy cleaning you can use mild liquid detergents or non-abrasive liquid polisher. Rinse with water and dry with a soft cloth. Avoid abrasive cleaners, steel wool and harsh chemicals as these will dull the finish and void your warranty.