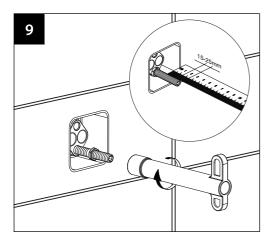

# **INSTALLATION INSTRUCTIONS**



### Installation













## Installation









#### **Dimension**



### **Cleaning and care**

Our Kitchen and bathroom products are made of solid brass to comply with the needs of the market with regard to design and functionality. To avoid damage to the product, it is necessary to take proper care of it.

Clean the faucet often with a soft cloth to keep it looking like new. For heavy cleaning you can use mild liquid detergents or non-abrasive liquid polisher. Rinse with water and dry with a soft cloth. Avoid abrasive cleaners, steel wool and harsh chemicals as these will dull the finish and void your warranty.