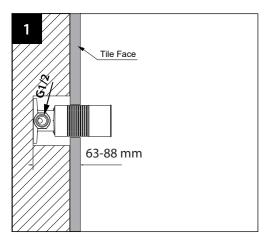

# **INSTALLATION INSTRUCTIONS**



### Installation













## Installation









#### **Dimension**



### **Cleaning and care**

Our Kitchen and bathroom products are made of solid brass to comply with the needs of the market with regard to design and functionality. To avoid damage to the product, it is necessary to take proper care of it.

Clean the faucet often with a soft cloth to keep it looking like new. For heavy cleaning you can use mild liquid detergents or non-abrasive liquid polisher. Rinse with water and dry with a soft cloth. Avoid abrasive cleaners, steel wool and harsh chemicals as these will dull the finish and void your warranty.