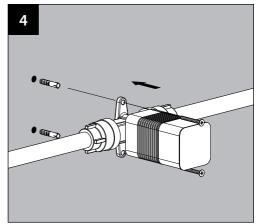

# **INSTALLATION INSTRUCTIONS**



### Installation













## Installation









#### **Dimension**



### **Cleaning and care**

Our Kitchen and bathroom products are made of solid brass to comply with the needs of the market with regard to design and functionality. To avoid damage to the product, it is necessary to take proper care of it.

Clean the faucet often with a soft cloth to keep it looking like new. For heavy cleaning you can use mild liquid detergents or non-abrasive liquid polisher. Rinse with water and dry with a soft cloth. Avoid abrasive cleaners, steel wool and harsh chemicals as these will dull the finish and void your warranty.