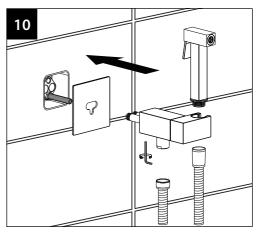

# **INSTALLATION INSTRUCTIONS**



### Installation













## Installation









#### **Dimension**



### **Cleaning and care**

Our Kitchen and bathroom products are made of solid brass to comply with the needs of the market with regard to design and functionality. To avoid damage to the product, it is necessary to take proper care of it.

Clean the faucet often with a soft cloth to keep it looking like new. For heavy cleaning you can use mild liquid detergents or non-abrasive liquid polisher. Rinse with water and dry with a soft cloth. Avoid abrasive cleaners, steel wool and harsh chemicals as these will dull the finish and void your warranty.