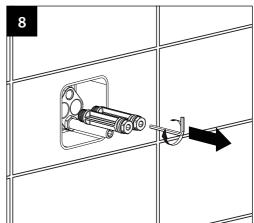

# **INSTALLATION INSTRUCTIONS**



### Installation













## Installation









#### **Dimension**



### **Cleaning and care**

Our Kitchen and bathroom products are made of solid brass to comply with the needs of the market with regard to design and functionality. To avoid damage to the product, it is necessary to take proper care of it.

Clean the faucet often with a soft cloth to keep it looking like new. For heavy cleaning you can use mild liquid detergents or non-abrasive liquid polisher. Rinse with water and dry with a soft cloth. Avoid abrasive cleaners, steel wool and harsh chemicals as these will dull the finish and void your warranty.