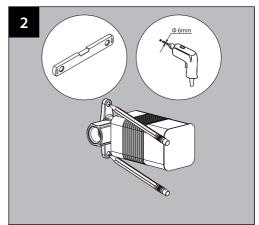

# **INSTALLATION INSTRUCTIONS**



### Installation













## Installation









#### **Dimension**



### **Cleaning and care**

Our Kitchen and bathroom products are made of solid brass to comply with the needs of the market with regard to design and functionality. To avoid damage to the product, it is necessary to take proper care of it.

Clean the faucet often with a soft cloth to keep it looking like new. For heavy cleaning you can use mild liquid detergents or non-abrasive liquid polisher. Rinse with water and dry with a soft cloth. Avoid abrasive cleaners, steel wool and harsh chemicals as these will dull the finish and void your warranty.