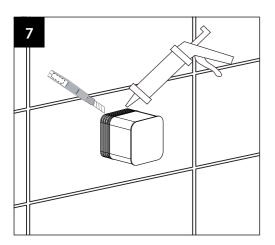

# **INSTALLATION INSTRUCTIONS**



### Installation













## Installation









#### **Dimension**



### **Cleaning and care**

Our Kitchen and bathroom products are made of solid brass to comply with the needs of the market with regard to design and functionality. To avoid damage to the product, it is necessary to take proper care of it.

Clean the faucet often with a soft cloth to keep it looking like new. For heavy cleaning you can use mild liquid detergents or non-abrasive liquid polisher. Rinse with water and dry with a soft cloth. Avoid abrasive cleaners, steel wool and harsh chemicals as these will dull the finish and void your warranty.