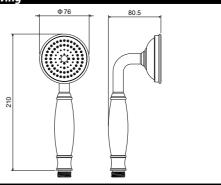

## **INSTALLATION INSTRUCTIONS**



## Clean

Quality, technological processes and materials are the features that determine the high standards of our accessories.

However, to avoid surface alterations, it is necessary to follow a few guidelines.

Clean all finishes exclusively with soap and water, and dry with a soft cloth.

Do not use coarse cloths, abrasive products, acids, ammonia products, caustic substances, bleach or solvents.

In case of contact with these substances, rinse surfaces immediately and wipe dry.

Remember that even fumes can damage metal.

Wash accessories next to the toilet bowl at regular intervals to avoid corrosion.

## Drawing



## Installation