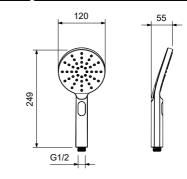

## **INSTALLATION INSTRUCTIONS**

## Clean

Quality, technological processes and materials are the features that determine the high standards of our accessories.

However, to avoid surface alterations, it is necessary to follow a few guidelines.

Clean all finishes exclusively with soap and water, and dry with a soft cloth.

Do not use coarse cloths, abrasive products, acids, ammonia products, caustic substances, bleach or solvents.

In case of contact with these substances, rinse surfaces immediately and wipe dry.

Remember that even fumes can damage metal.

Wash accessories next to the toilet bowl at regular intervals to avoid corrosion.

## Installation



## Drawing