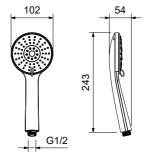

## Clean

Quality, technological processes and materials are the features that determine the high standards of our accessories.

However, to avoid surface alterations, it is necessary to follow a few guidelines.

Clean all finishes exclusively with soap and water, and dry with a soft cloth.

Do not use coarse cloths, abrasive products, acids, ammonia products, caustic substances, bleach or solvents.

In case of contact with these substances, rinse surfaces immediately and wipe dry.

Remember that even fumes can damage metal.

Wash accessories next to the toilet bowl at regular intervals to avoid corrosion.

## Drawing



## Installation