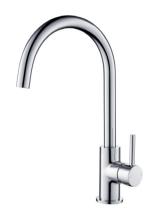

## **Features**

- Solid lead-free brass construction for durability and reliability
- Spain Citec/Sedal ceramic cartridge ensures life-long trouble free service
- Swiss Neoperl aerator for a soft and splash-free stream
- Magnetic head design snaps the faucet spray wand precisely into place and holds it there
- Dual function brass spray head with spray and aerated flow
- Easy-clean nozzles for easy wipe away mineral build-up with the touch of a finger
- Single handle design for smooth operation with effortless temperature and flow control
- Ergonomic 90° forward rotation handle allows installation in tighter spaces and save energy
- Spout swivels 360° for access to every part of the sink
- Corrosion resistant finish will not fade or tarnish over time
- Durable pre-attached waterlines and all mounting hardware included for easy installation
- Waterline with screen seal to avoid impurities go inside faucets and low flow after long time use
- Quick hose connector design for simple and easy installation under the countertop
- Brass installation hardware for secured installation even under the uneven countertop.

## Warranty

- Limited Lifetime Faucet Warranty against material and manufacturing defects for residential use.
- 2 Year Limited Warranty on all industrial, commercial and business applications.

Single lever kitchen mixer Model: KF10001