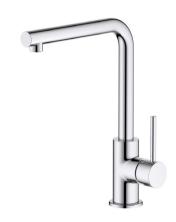

## aquavit

## **Features**

- Solid lead-free brass construction for durability and reliability
- Spain Citec/Sedal ceramic cartridge ensures life-long trouble free service
- Swiss Neoperl aerator for a soft and splash-free stream
- Magnetic head design snaps the faucet spray wand precisely into place and holds it there
- Dual function brass spray head with spray and aerated flow
- Easy-clean nozzles for easy wipe away mineral build-up with the touch of a finger
- Single handle design for smooth operation with effortless temperature and flow control
- Ergonomic 90° forward rotation handle allows installation in tighter spaces and save energy
- Spout swivels 360° for access to every part of the sink
- Corrosion resistant finish will not fade or tarnish over time
- Durable pre-attached waterlines and all mounting hardware included for easy installation
- Waterline with screen seal to avoid impurities go inside faucets and low flow after long time use
- Quick hose connector design for simple and easy installation under the countertop
- Brass installation hardware for secured installation even under the uneven countertop.