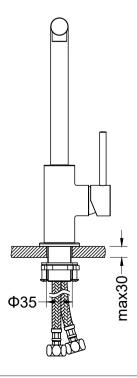

for access to every part of the sink
- Corrosion resistant finish will not fade or tarnish over time
- Durable pre-attached waterlines and all mounting hardware included for easy installation
- Waterline with screen seal to avoid impurities go inside faucets and low flow after long time use
- Quick hose connector design for simple and easy installation under the countertop
- Brass installation hardware for secured installation even under the uneven countertop.

## Codes and standards

- cUPC(ASME A112.18.1/CSA B125.1)
- NSF/ANSI 61
- NSF/ANSI 372
- CE(EN817:2008)
- WaterMark(AS/NZS 3718:2005)

## Warranty

- Limited Lifetime Faucet Warranty against material and manufacturing defects for residential use.
- 2 Year Limited Warranty on all industrial, commercial and business applications.