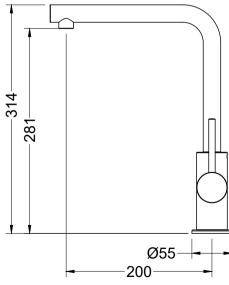

0° for access to every part of the sink
- Corrosion resistant finish will not fade or tarnish over time
- Durable pre-attached waterlines and all mounting hardware included for easy installation
- Waterline with screen seal to avoid impurities go inside faucets and low flow after long time use
- Quick hose connector design for simple and easy installation under the countertop
- Brass installation hardware for secured installation even under the uneven countertop.

## Codes and standards

- cUPC(ASME A112.18.1/CSA B125.1)
- NSF/ANSI 61
- NSF/ANSI 372
- CE(EN817:2008)
- WaterMark(AS/NZS 3718:2005)

## Warranty

- Limited Lifetime Faucet Warranty against material and manufacturing defects for residential use.
- 2 Year Limited Warranty on all industrial, commercial and business applications.