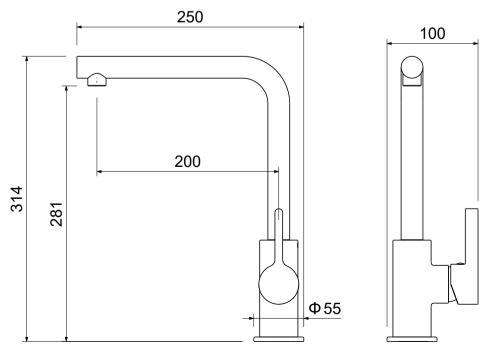

# **)** aquavit

Single lever kitchen mixer

Model: KF10003

#### Features

- Solid lead-free brass construction for durability and reliability
- Spain Citec/Sedal ceramic cartridge ensures life-long trouble free service
- Swiss Neoperl aerator for a soft and splash-free stream
- Magnetic head design snaps the faucet spray wand precisely into place and holds it there
- Dual function brass spray head with spray and aerated flow
- Easy-clean nozzles for easy wipe away mineral build-up with the touch of a finger
- Single handle design for smooth operation with effortless temperature and flow control
- Ergonomic 90° forward rotation handle allows installation in tighter spaces and save energy
- Spout swivels 360° for access to every part of the sink
- Corrosion resistant finish will not fade or tarnish over time
- Durable pre-attached waterlines and all mounting hardware included for easy installation
- Waterline with screen seal to avoid impurities go inside faucets and low flow after long time use
- Quick hose connector design for simple and easy installation under the countertop
- Brass installation hardware for secured installation even under the uneven countertop.