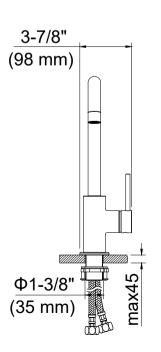

sink
- Corrosion resistant finish will not fade or tarnish over time
- Durable pre-attached waterlines and all mounting hardware included for easy installation
- Waterline with screen seal to avoid impurities go inside faucets and low flow after long time use
- Quick hose connector design for simple and easy installation under the countertop
- Brass installation hardware for secured installation even under the uneven countertop.

## Codes and standards

- cUPC(ASME A112.18.1/CSA B125.1)
- NSF/ANSI 61
- NSF/ANSI 372
- CE(EN817:2008)
- WaterMark(AS/NZS 3718:2005)

## Warranty

- Limited Lifetime Faucet Warranty against material and manufacturing defects for residential use.
- 2 Year Limited Warranty on all industrial, commercial and business applications.





Single lever kitchen mixer