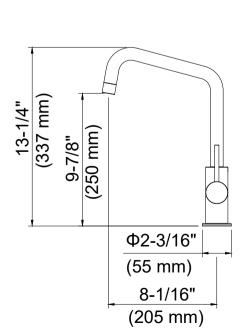

0° for access to every part of the sink
- Corrosion resistant finish will not fade or tarnish over time
- Durable pre-attached waterlines and all mounting hardware included for easy installation
- Waterline with screen seal to avoid impurities go inside faucets and low flow after long time use
- Quick hose connector design for simple and easy installation under the countertop
- Brass installation hardware for secured installation even under the uneven countertop.

## Codes and standards

- cUPC(ASME A112.18.1/CSA B125.1)
- NSF/ANSI 61
- NSF/ANSI 372
- CE(EN817:2008)
- WaterMark(AS/NZS 3718:2005)

## Warranty

- Limited Lifetime Faucet Warranty against material and manufacturing defects for residential use.
- 2 Year Limited Warranty on all industrial, commercial and business applications.





Single lever kitchen mixer