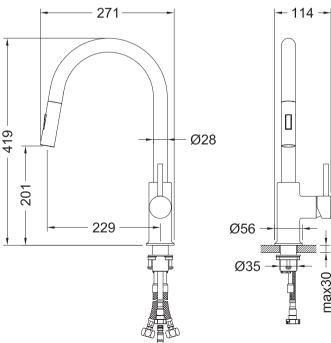

0° for access to every part of the sink
- Corrosion resistant finish will not fade or tarnish over time
- Durable pre-attached waterlines and all mounting hardware included for easy installation
- Waterline with screen seal to avoid impurities go inside faucets and low flow after long time use
- Quick hose connector design for simple and easy installation under the countertop
- Brass installation hardware for secured installation even under the uneven countertop.

## Codes and standards

- cUPC(ASME A112.18.1/CSA B125.1)
- NSF/ANSI 61
- NSF/ANSI 372
- CE(EN817:2008)
- WaterMark(AS/NZS 3718:2005)

## Warranty

- Limited Lifetime Faucet Warranty against material and manufacturing defects for residential use.
- 2 Year Limited Warranty on all industrial, commercial and business applications.



## Single lever pull down kitchen mixer Model: KF10101