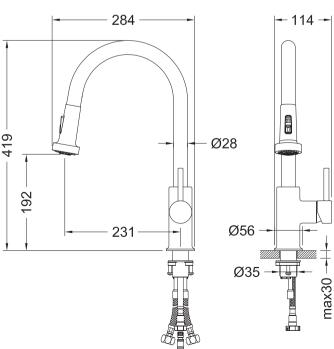

0° for access to every part of the sink
- Corrosion resistant finish will not fade or tarnish over time
- Durable pre-attached waterlines and all mounting hardware included for easy installation
- Waterline with screen seal to avoid impurities go inside faucets and low flow after long time use
- Quick hose connector design for simple and easy installation under the countertop
- Brass installation hardware for secured installation even under the uneven countertop.

## Codes and standards

- cUPC(ASME A112.18.1/CSA B125.1)
- NSF/ANSI 61
- NSF/ANSI 372
- CE(EN817:2008)
- WaterMark(AS/NZS 3718:2005)

## Warranty

- Limited Lifetime Faucet Warranty against material and manufacturing defects for residential use.
- 2 Year Limited Warranty on all industrial, commercial and business applications.



Single lever pull down kitchen mixer Model: KF10102