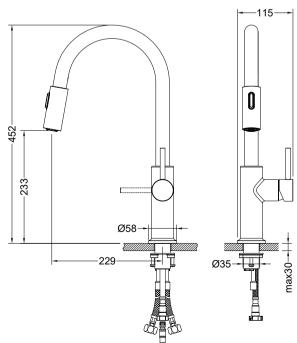

## **Features**

- Solid lead-free brass construction for durability and reliability
- Spain Citec/Sedal ceramic cartridge ensures life-long trouble free service
- Swiss Neoperl aerator for a soft and splash-free stream
- Magnetic head design snaps the faucet spray wand precisely into place and holds it there
- Dual function ABS spray head with spray and aerated flow
- Easy-clean nozzles for easy wipe away mineral build-up with the touch of a finger
- Single handle design for smooth operation with effortless temperature and flow control
- Ergonomic 90° forward rotation handle allows installation in tighter spaces and save energy
- Spout swivels 360° for access to every part of the sink
- Corrosion resistant finish will not fade or tarnish over time
- Durable pre-attached waterlines and all mounting hardware included for easy installation
- Waterline with screen seal to avoid impurities go inside faucets and low flow after long time use
- Quick hose connector design for simple and easy installation under the countertop
- Brass installation hardware for secured installation even under the uneven countertop.