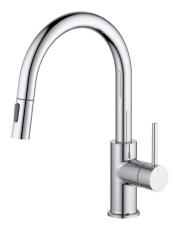

t finish will not fade or tarnish over time
- Durable pre-attached waterlines and all mounting hardware included for easy installation
- Waterline with screen seal to avoid impurities go inside faucets and low flow after long time use
- Quick hose connector design for simple and easy installation under the countertop
- Brass installation hardware for secured installation even under the uneven countertop.

### Codes and standards

- cUPC(ASME A112.18.1/CSA B125.1)
- NSF/ANSI 61
- NSF/ANSI 372
- CE(EN817:2008)
- WaterMark(AS/NZS 3718:2005)

### Warranty

- Limited Lifetime Faucet Warranty against material and manufacturing defects for residential use.
- 2 Year Limited Warranty on all industrial, commercial and business applications.



## Single lever pull down kitchen mixer Model: KF10104