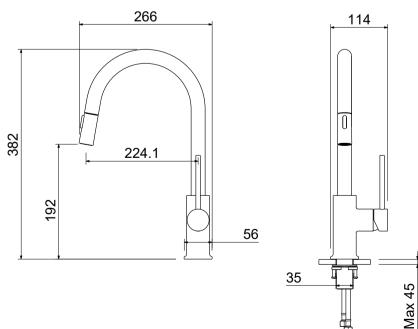

for access to every part of the sink
- Corrosion resistant finish will not fade or tarnish over time
- Durable pre-attached waterlines and all mounting hardware included for easy installation
- Waterline with screen seal to avoid impurities go inside faucets and low flow after long time use
- Quick hose connector design for simple and easy installation under the countertop
- Brass installation hardware for secured installation even under the uneven countertop.

### Codes and standards

- cUPC(ASME A112.18.1/CSA B125.1)
- NSF/ANSI 61
- NSF/ANSI 372
- CE(EN817:2008)
- WaterMark(AS/NZS 3718:2005)

### Warranty

- Limited Lifetime Faucet Warranty against material and manufacturing defects for residential use.
- 2 Year Limited Warranty on all industrial, commercial and business applications.



## Single lever pull down kitchen mixer Model: KF10104