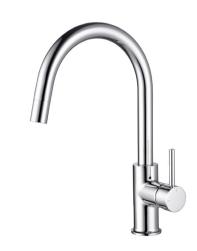

ant finish will not fade or tarnish over time
- Durable pre-attached waterlines and all mounting hardware included for easy installation
- Waterline with screen seal to avoid impurities go inside faucets and low flow after long time use
- Quick hose connector design for simple and easy installation under the countertop
- Brass installation hardware for secured installation even under the uneven countertop.

## Codes and standards

- cUPC(ASME A112.18.1/CSA B125.1)
- NSF/ANSI 61
- NSF/ANSI 372
- CE(EN817:2008)
- WaterMark(AS/NZS 3718:2005)

## Warranty

- Limited Lifetime Faucet Warranty against material and manufacturing defects for residential use.
- 2 Year Limited Warranty on all industrial, commercial and business applications.



## Single lever pull down kitchen mixer Model: KF10107