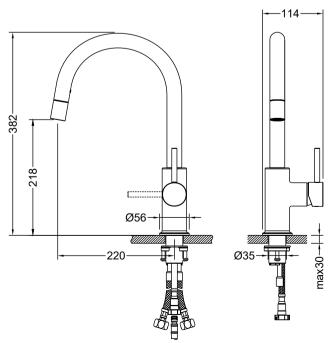

0° for access to every part of the sink
- Corrosion resistant finish will not fade or tarnish over time
- Durable pre-attached waterlines and all mounting hardware included for easy installation
- Waterline with screen seal to avoid impurities go inside faucets and low flow after long time use
- Quick hose connector design for simple and easy installation under the countertop
- Brass installation hardware for secured installation even under the uneven countertop.

## Codes and standards

- cUPC(ASME A112.18.1/CSA B125.1)
- NSF/ANSI 61
- NSF/ANSI 372
- CE(EN817:2008)
- WaterMark(AS/NZS 3718:2005)

## Warranty

- Limited Lifetime Faucet Warranty against material and manufacturing defects for residential use.
- 2 Year Limited Warranty on all industrial, commercial and business applications.



## Single lever pull down kitchen mixer Model: KF10107