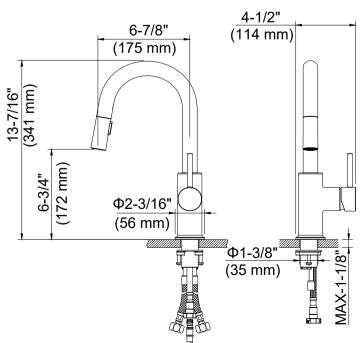

° for access to every part of the sink
- Corrosion resistant finish will not fade or tarnish over time
- Durable pre-attached waterlines and all mounting hardware included for easy installation
- Waterline with screen seal to avoid impurities go inside faucets and low flow after long time use
- Quick hose connector design for simple and easy installation under the countertop
- Brass installation hardware for secured installation even under the uneven countertop.

## Codes and standards

- cUPC(ASME A112.18.1/CSA B125.1)
- NSF/ANSI 61
- NSF/ANSI 372
- CE(EN817:2008)
- WaterMark(AS/NZS 3718:2005)

### Warranty

- Limited Lifetime Faucet Warranty against material and manufacturing defects for residential use.
- 2 Year Limited Warranty on all industrial, commercial and business applications.



# Single lever pull down kitchen mixer Model: KF10108