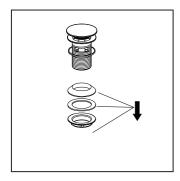

## **INSTALLATION INSTRUCTIONS**



## Cleaner

Quality, technological processes and materials are the features that determine the high standards of our accessories.

However, to avoid surface alterations, it is necessary to follow a few guidelines.

Clean all finishes exclusively with soap and water, and dry with a soft cloth.

Do not use coarse cloths, abrasive products, acids, ammonia products, caustic substances, bleach or solvents.

In case of contact with these substances, rinse surfaces immediately and wipe dry.

Remember that even fumes can damage metal.

Wash accessories next to the toilet bowl at regular intervals to avoid corrosion.

## Drawing



## Installation