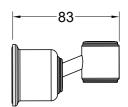

## **INSTALLATION INSTRUCTIONS**



## Clean

Quality, technological processes and materials are the features that determine the high standards of our accessories.

However, to avoid surface alterations, it is necessary to follow a few guidelines.

Clean all finishes exclusively with soap and water, and dry with a soft cloth.

Do not use coarse cloths, abrasive products, acids, ammonia products, caustic substances, bleach or solvents.

In case of contact with these substances, rinse surfaces immediately and wipe dry.

Remember that even fumes can damage metal.

Wash accessories next to the toilet bowl at regular intervals to avoid corrosion.

## Drawing





## Installation